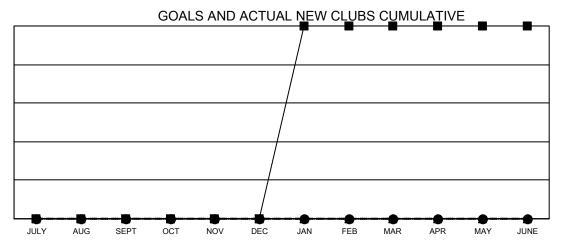

## GAT MONTHLY MEMBERSHIP PROGRESS REPORT

Multiple District 109

Results as of: 11/30/2022

LOCATION: ICELAND

| Clubs                 |               |           |               | Members               |                           |                         |                                                    |
|-----------------------|---------------|-----------|---------------|-----------------------|---------------------------|-------------------------|----------------------------------------------------|
| RESULTS FOR 2022-2023 |               |           |               | RESULTS FOR 2022-2023 |                           |                         |                                                    |
| QUARTER               | NEW CLUB GOAL | NEW CLUBS | DROPPED CLUBS | QUARTER               | MEMBER GROWTH NET<br>GOAL | MEMBER GROWTH<br>ACTUAL | DROPPED<br>MEMBERS ACTUAL<br>(including transfers) |
| JULY/AUG/SEPT         | 0             | 0         | 0             | JULY/AUG/SE           | :PT 15                    | 11                      | 25                                                 |
| OCT/NOV/DEC           | 0             | 0         | 0             | OCT/NOV/DE            | C 20                      | 8                       | 32                                                 |
| JAN/FEB/MAR           | 1             | 0         | 0             | JAN/FEB/MAR           | 15                        | 0                       | 0                                                  |
| APR/MAY/JUNE          | 0             | 0         | 0             | APR/MAY/JUN           | NE 20                     | 0                       | 0                                                  |

- CURRENT YEAR GOALS FOR NEW CLUBS
- ● CURRENT YEAR ACTUAL NEW CLUBS
- ▲ LAST YEAR ACTUAL NEW CLUBS