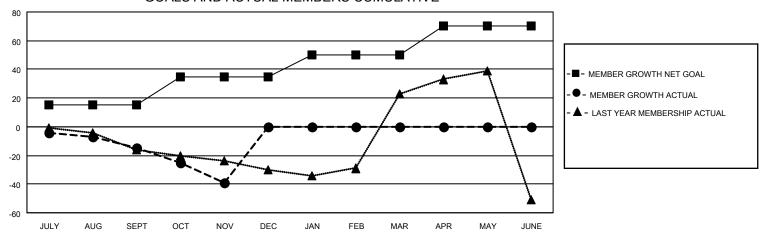

## GAT MONTHLY MEMBERSHIP PROGRESS REPORT

Multiple District 109

Results as of: 11/30/2022

LOCATION: ICELAND

| Clubs                 |               |           |               | Members               |                           |                         |                                                    |
|-----------------------|---------------|-----------|---------------|-----------------------|---------------------------|-------------------------|----------------------------------------------------|
| RESULTS FOR 2022-2023 |               |           |               | RESULTS FOR 2022-2023 |                           |                         |                                                    |
| QUARTER               | NEW CLUB GOAL | NEW CLUBS | DROPPED CLUBS | QUARTER               | MEMBER GROWTH NET<br>GOAL | MEMBER GROWTH<br>ACTUAL | DROPPED<br>MEMBERS ACTUAL<br>(including transfers) |
| JULY/AUG/SEPT         | 0             | 0         | 0             | JULY/AUG/SE           | :PT 15                    | 11                      | 25                                                 |
| OCT/NOV/DEC           | 0             | 0         | 0             | OCT/NOV/DE            | C 20                      | 8                       | 32                                                 |
| JAN/FEB/MAR           | 1             | 0         | 0             | JAN/FEB/MAR           | 15                        | 0                       | 0                                                  |
| APR/MAY/JUNE          | 0             | 0         | 0             | APR/MAY/JUN           | NE 20                     | 0                       | 0                                                  |

## GOALS AND ACTUAL MEMBERS CUMULATIVE

| DROPPED CLUBS: 0 |    | 12 CLUBS OF 81 ADDED 1 OR MORE<br>NEW MEMBERS | GENDER DISTRIBUTION               |                |  |
|------------------|----|-----------------------------------------------|-----------------------------------|----------------|--|
|                  |    | NEW MEMBERS                                   | MALE                              | 1,373 (71.29%) |  |
|                  |    |                                               | FEMALE                            | 553 (28.71%)   |  |
| DROPPED MEMBERS  |    |                                               | NON BINARY                        | 0 (0.00%)      |  |
| DECEASED         | 7  |                                               | PREFER NOT TO ANSWER              | 0 (0.00%)      |  |
| CLUB CANCELLED   | 0  |                                               | TOTAL FAMILY UNIT MEMBERS         | 26             |  |
| OTHER            | 50 | CLICK HERE FOR CUMULATIVE                     | TOTALTAWILT ONT WEWBERS           | 20             |  |
| TOTAL 57         |    | MEMBERSHIP DATA                               | FAMILY MEMBERS PAYING HAL<br>DUES | F 13           |  |